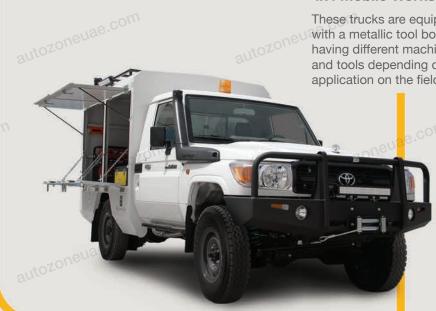

#### 4x4 Mobile Workshop

These trucks are equipped with a metallic tool box and are having different machineries and tools depending on their application on the field