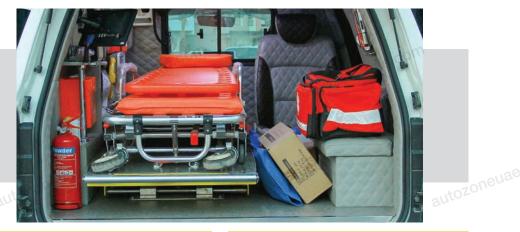

#### **MEDICAL EQUIPMENT**

- ► Automatic loading stretcher
- ► Folding stretcher
- Oxygen cylinder with valve
- ► Medical regulator with flow meter and humidifier
- Oxvgen mask
- Oxygen outlet with piping and tubing
- ► First AID box
- ► Portable suction unit
- Stethoscope
  - Sphygmomanometer
  - ► Syringes 10ml, 5ml, 3ml
  - Neck collar
- Roof mounted IV hook

  Sharp state of the sta
- ► Sharp container

Options available for advanced equipment up on customer choice

- PVC/fiberglass medical cabinet for equipment and medicines
- Air conditioning unit for patient's cabinet
- ▶ Bulk head with sliding glass window
- ► Attendant seat tip-up bench with under seat storage area
- ► Flooring with marine plywood and vinyl coating
- ► Power inverter
- ► Electric panel board with fuses
- ► Electrical outlets -12V DC/220V AC
- ► LED patient cabinet lights
- Flood light at rear of ambulance
- LED multi flashing roof light bar with siren and speaker & Rear beacon lights
- Front bumper lights red/blue
- ► Roof type ventilation fan
- ► Frosted side glass & Fire extinguisher
- ► Emergency window hammer
- Livery, designing of ambulance body
- autozoneuae.com ► All kind of warning stickers inside ambulance
- ► Rotating doctor chair
- Stretcher platform