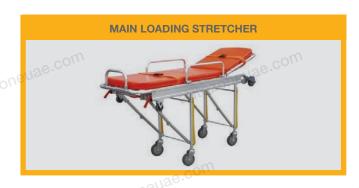

#### **MEDICAL EQUIPMENT**

- ► Automatic loading stretcher
- ► Folding stretcher
- Oxygen cylinder with valve
- ► Medical regulator with flow meter and humidifier
- Oxvgen mask
- Oxygen outlet with piping and tubing
- ► First AID box
- ► Portable suction unit
- Stethoscope
  - Sphygmomanometer
  - ► Syringes 10ml, 5ml, 3ml
  - Neck collar
- Roof mounted IV hook

#### **MEDICAL EQUIPMENT**

- ► Automatic loading stretcher
- ► Folding stretcher
- Oxygen cylinder with valve
- ► Medical regulator with flow meter and humidifier
- Oxvgen mask
- Oxygen outlet with piping and tubing
- ► First AID box
- ► Portable suction unit
- Stethoscope
  - ► Sphygmomanometer
  - ► Syringes 10ml, 5ml, 3ml
  - Neck collar
- Roof mounted IV hook

#### **MEDICAL EQUIPMENT**

- ► Automatic loading stretcher
- ► Folding stretcher
- Oxygen cylinder with valve
- ► Medical regulator with flow meter and humidifier
- Oxvgen mask
- Oxygen outlet with piping and tubing
- ► First AID box
- Portable suction unit
- Stethoscope
  - Sphygmomanometer
  - ► Syringes 10ml, 5ml, 3ml
  - Neck collar
- ► Roof mounted IV hook