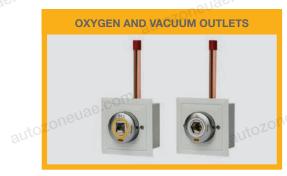

#### **MEDICAL EQUIPMENT**

- ► Automatic loading stretcher
- ► Folding stretcher
- Oxygen cylinder with valve
- ► Medical regulator with flow meter and humidifier
- Oxvgen mask
- Oxygen outlet with piping and tubing
- ► First AID box
- ► Portable suction unit
- Stethoscope
  - Sphygmomanometer
  - ► Syringes 10ml, 5ml, 3ml
  - Neck collar
- Roof mounted IV hook