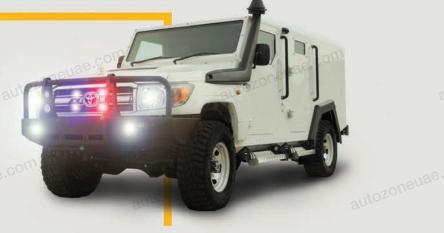

neuae.com

utozoneuze.com

This is a ambulance which lies in between Type A and Type C with unique properties. LC79 pickup gives a spacious box and off-road option along with our heavy duty constructed Aluminum box body. Loading height of the stretchers well maintained with our specially designed pull out platforms. Aerodynamic body design gives fast drive in the roads, our upgraded suspension system gives comfort in the rural and rough terrains with enough ground space. These units have enough space inside to cover all ICU equipped medical accessories, paramedic seat, secondary stretcher in case of emergency. Oil & gas construction sector, mining sector and off-road terrain sector always prefer this ambulances due to its high strength and durability construction of boxes. Intercom units gives easy communication between driver and patient compartment. Our units are properly weight distributed and fitted with all emergency & warning lights for traffic management.