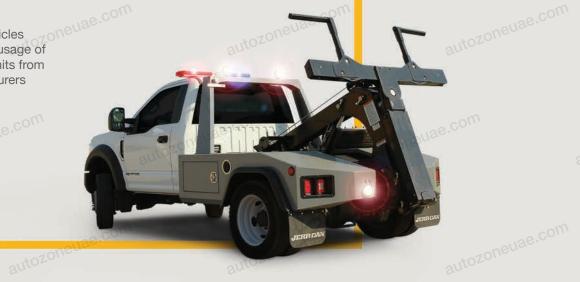

#### **Wrecker Units**

Capable of towing vehicles effortlessly due to the usage of high quality wrecker units from international manufacturers

ozoneuae.com

neuae.com