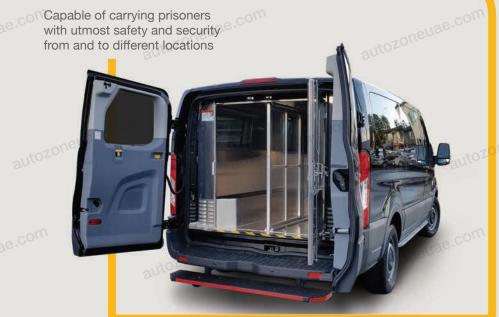

#### **Prisoner Transport Van**

Capable of carrying prisoners with utmost safety and security from and to different locations