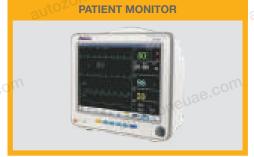

#### **MEDICAL EQUIPMENT**

- ► Automatic loading stretcher
- ► Folding stretcher
- Oxygen cylinder with valve
- ► Medical regulator with flow meter and humidifier
- Oxvgen mask
- Oxygen outlet with piping and tubing
- ► First AID box
- ► Portable suction unit
- Stethoscope
  - Sphygmomanometer
  - ► Syringes 10ml, 5ml, 3ml
  - Neck collar
- Roof mounted IV hook