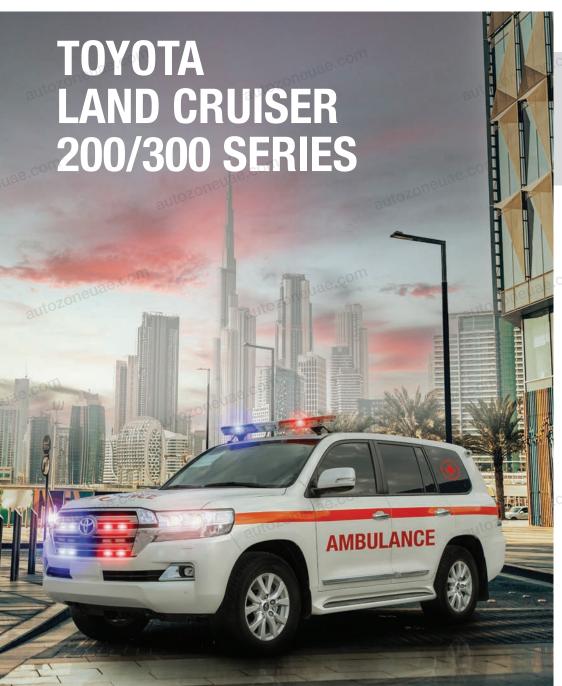

bar with siren and speaker & Rear beacon lights
- ► Front bumper lights red/blue
- ► Roof type ventilation fan
- ► Frosted side glass & Fire extinguisher
- Emergency window hammer
- Livery, designing of ambulance body
- ► All kind of warning stickers inside ambulance
- ► Rotating doctor chair & Stretcher platform

#### **MEDICAL EQUIPMENT**

- ► Automatic loading stretcher
- ► Folding stretcher
- Oxygen cylinder with valve
- ► Medical regulator with flow meter and humidifier
- Oxvgen mask
- Oxygen outlet with piping and tubing
- ► First AID box
- ► Portable suction unit
- Stethoscope
  - Sphygmomanometer
- ► Syringes 10ml, 5ml, 3ml
- Neck collar
- Roof mounted IV hook

  Sharp state of the sta
- Sharp container

Options available for advanced equipment up on customer choice

autozoneuae





- PVC/fiberglass medical cabinet for equipment and medicines
- Air conditioning unit for patient's cabinet
- ▶ Bulk head with sliding glass window
- ► Attendant seat tip-up bench with under seat storage area
- ► Flooring with marine plywood and vinyl coating
- ► Power inverter
- ► Electric panel board with fuses
- ► Electrical outlets -12V DC/220V AC
- LED patient cabinet lights
- Flood light at rear of ambulance
- LED multi flashing roof light bar with siren and speaker & Rear beacon lights
- ► Front bumper lights red/blue
- ► Roof type ventilation fan
- ► Frosted side glass & Fire extinguisher
- Emergency window hammer
- Livery, designing of ambulance body
- autozoneuae.com ► All kind of warning stickers inside ambulance
- Rotating doctor chair
- Stretcher platform

#### **MEDICAL EQ