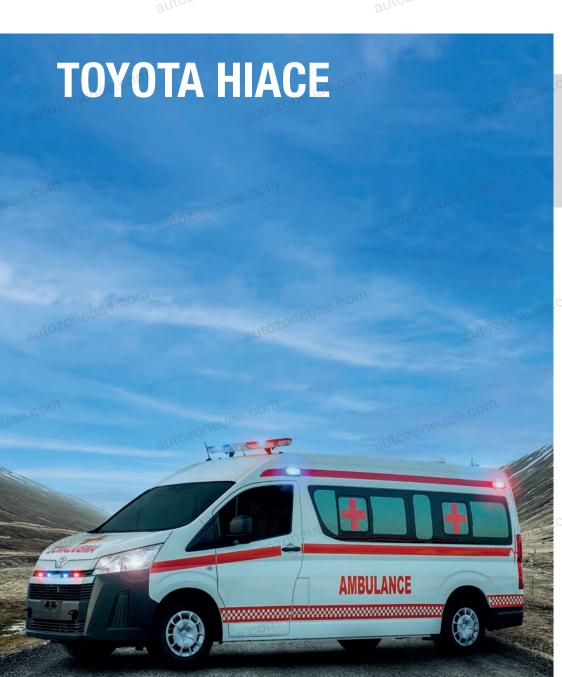

#### **Toyota Hiace High Roof**

This most affordable high roof van ambulance comes with option for ICU equipped ambulance and good space