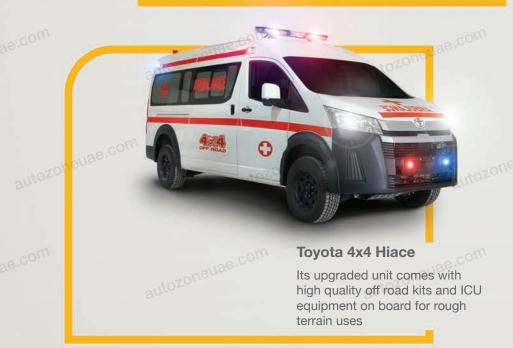

# **Hardtop Raised Roof**

With upgraded metallic or fiberglass roof and internal roll over protection autozoneuae.

utozoneuae autozoneua autozoneua

TOYOTA LC79
4X4 BOX
AMBULANCE
Our innovative team find this solution for those looking for Box type ambulances with economic platform