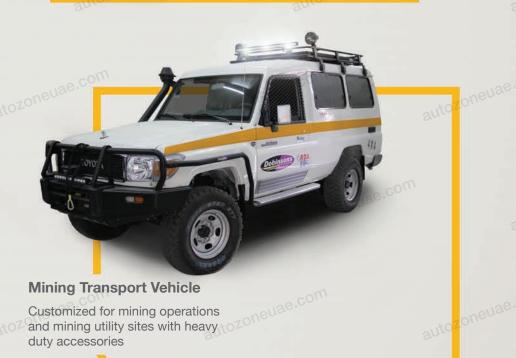

# SPECIAL ZONEUZE.COM VEHICLES

Vehicles customized for special applications and organization like airport command units, mining units, military and police vehicles, oil and gas field vehicles and more...

AUTOZONE have vehicle customization solutions that can meet many special applications such as mining, police force, mobile workshop, wrecker units, prisoner vehicle, kitchen units, K9 dog vehicles, funeral vehicles and many more.

We are designing special vehicle just to execute customer demands that they need to make their purpose easy and cost effective. Our engineers are keep on working on the different field of applications and improve our units by equipping most advanced devices on board. We are supporting many oil field companies across world, mining sector in Africa is strengthened with our special vehicles with roll over protection, VHF satellite radio, mining lights and accessories.