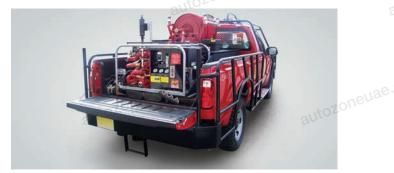

# SPECIAL ZONEUZE.COM VEHICLES

Vehicles customized for special applications and organization like airport command units, mining units, military and police vehicles, oil and gas field vehicles and more...

AUTOZONE have vehicle customization solutions that can meet many special applications such as mining, police force, mobile workshop, wrecker units, prisoner vehicle, kitchen units, K9 dog vehicles, funeral vehicles and many more.

We are designing special vehicle just to execute customer demands that they need to make their purpose easy and cost effective. Our engineers are keep on working on the different field of applications and improve our units by equipping most advanced devices on board. We are supporting many oil field companies across world, mining sector in Africa is strengthened with our special vehicles with roll over protection, VHF satellite radio, mining lights and accessories.