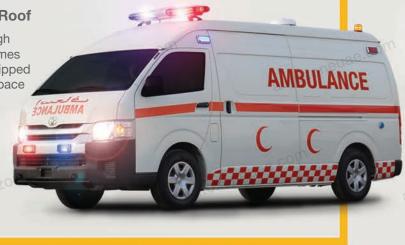

#### **Toyota Hiace High Roof**

This most affordable high roof van ambulance comes with option for ICU equipped ambulance and good space