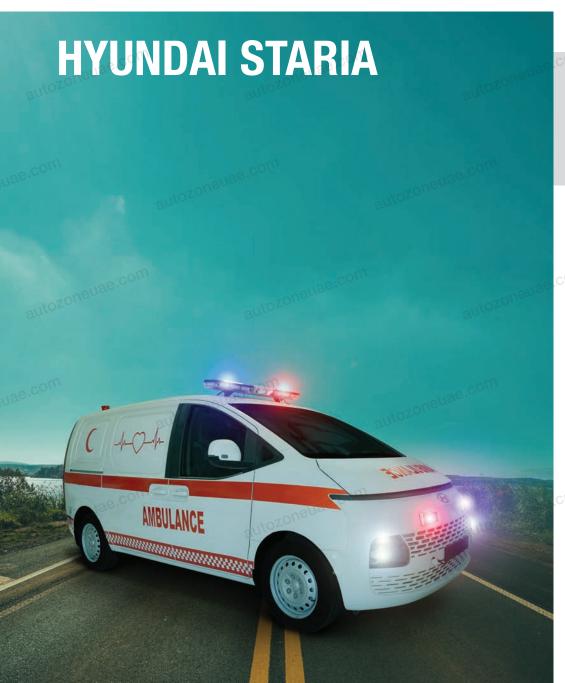

and speaker & Rear beacon lights
- Front bumper lights red/blue
- ► Roof type ventilation fan
- ► Frosted side glass & Fire extinguisher
- ► Emergency window hammer
- Livery, designing of ambulance body
- autozoneuae.com ► All kind of warning stickers inside ambulance
- ► Rotating doctor chair
- Stretcher platform

#### **MEDICAL EQUIPMENT**

- ► Automatic loading stretcher
- ► Folding stretcher
- Oxygen cylinder with valve
- ► Medical regulator with flow meter and humidifier
- Oxvgen mask
- Oxygen outlet with piping and tubing
- ► First AID box
- ► Portable suction unit
- Stethoscope
  - Sphygmomanometer
  - ► Syringes 10ml, 5ml, 3ml
  - Neck collar
- Roof mounted IV hook

  Sharp state of the sta
- ► Sharp container

Options available for advanced equipment up on customer choice









- PVC/fiberglass medical cabinet for equipment and medicines
- Air conditioning unit for patient's cabinet
- ▶ Bulk head with sliding glass window
- ► Attendant seat tip-up bench with under seat storage area
- ► Flooring with marine plywood and vinyl coating
- ► Power inverter
- ► Electric panel board with fuses
- ► Electrical outlets -12V DC/220V AC
- ► LED patient cabinet lights
- Flood light at rear of ambulance
- LED multi flashing roof light bar with siren and speaker & Rear beacon lights
- Front bumper lights red/blue
- ► Roof type ventilation fan
- ► Frosted side glass & Fire extinguisher
- ► Emergency window hammer
- Livery, designing of ambulance body
- autozoneuae.com ► All kind of warning stickers inside ambulance
- ► Rotating doctor chair
- Stretcher platform

#### **MEDICAL