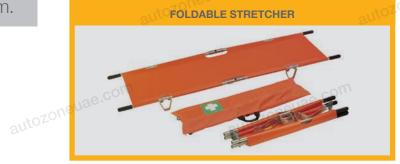

#### **MEDICAL EQUIPMENT**

- ► Automatic loading stretcher
- ► Folding stretcher
- Oxygen cylinder with valve
- ► Medical regulator with flow meter and humidifier
- Oxvgen mask
- Oxygen outlet with piping and tubing
- ► First AID box
- ► Portable suction unit
- Stethoscope
  - Sphygmomanometer
  - ► Syringes 10ml, 5ml, 3ml
  - Neck collar
- Roof mounted IV hook

#### **MEDICAL EQUIPMENT**

- ► Automatic loading stretcher
- ► Folding stretcher
- Oxygen cylinder with valve
- ► Medical regulator with flow meter and humidifier
- Oxvgen mask
- Oxygen outlet with piping and tubing
- ► First AID box
- ► Portable suction unit
- Stethoscope
  - ► Sphygmomanometer
  - ► Syringes 10ml, 5ml, 3ml
  - Neck collar
- Roof mounted IV hook

#### **MEDICAL EQUIPMENT**

- ► Automatic loading stretcher
- ► Folding stretcher
- Oxygen cylinder with valve
- ► Medical regulator with flow meter and humidifier
- Oxvgen mask
- Oxygen outlet with piping and tubing
- ► First AID box
- Portable suction unit
- Stethoscope
  - Sphygmomanometer
  - ► Syringes 10ml, 5ml, 3ml
  - Neck collar
- ► Roof mounted IV hook