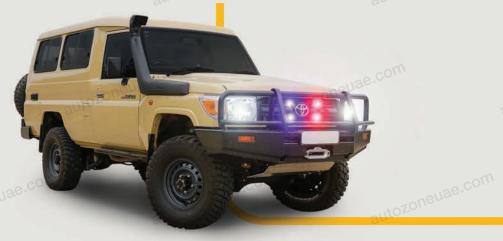

# **Hardtop Raised Roof**

With upgraded metallic or fiberglass roof and internal roll over protection autozoneuae.

utozoneuae autozoneua autozoneua

TOYOTA LC79
4X4 BOX
AMBULANCE
Our innovative team find this solution for those looking for Box type ambulances with economic platform