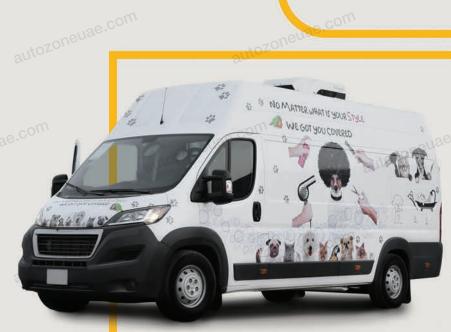

# Pet Grooming Vehicle

Designed for the grooming of pets in residential areas and cities, equipped with necessary tools

Command units are specially assembled units for facing emergencies and equipped with telescopic mast, PTZ camera, Satellite radio and many other accessories