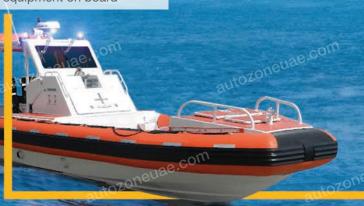

#### Search and Rescue (SAR) Boat

Our Rescue boats are constructed for its applications in Offshore, Vessels on troubles, Accident sites with a flexibility in sizes and equipment on board

autozone