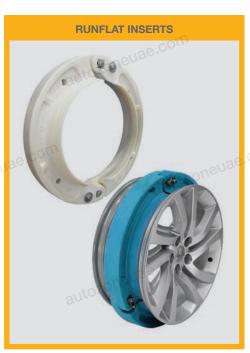

Our vehicles are armored by bolstering the panels with steel plates, a combination of ballistic sheets. The floor and roof are lined with bulletproof fabric, which will absorb the impact of the gunfire, keeping the passengers safe inside. The bumper up-front is strengthened to power through obstacles on the road. A sandwich of polycarbonate and leaded glass replaces the glasses.