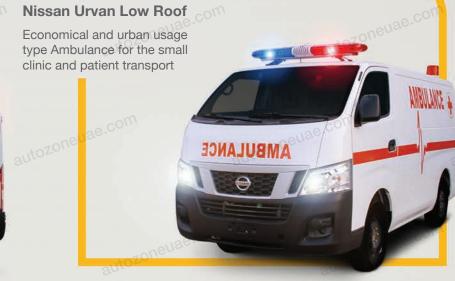

#### **Nissan Urvan Low Roof**

Economical and urban usage type Ambulance for the small clinic and patient transport