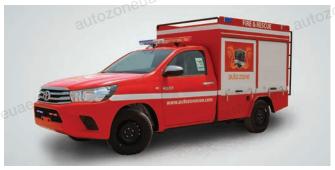

# SPECIAL ZONEUZE.COM VEHICLES

Vehicles customized for special applications and organization like airport command units, mining units, military and police vehicles, oil and gas field vehicles and more...

AUTOZONE have vehicle customization solutions that can meet many special applications such as mining, police force, mobile workshop, wrecker units, prisoner vehicle, kitchen units, K9 dog vehicles, funeral vehicles and many more.

We are designing special vehicle just to execute customer demands that they need to make their purpose easy and cost effective. Our engineers are keep on working on the different field of applications and improve our units by equipping most advanced devices on board. We are supporting many oil field companies across world, mining sector in Africa is strengthened with our special vehicles with roll over protection, VHF satellite radio, mining lights and accessories.