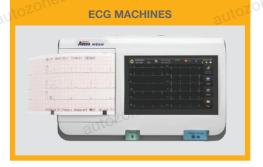

#### **MEDICAL EQUIPMENT**

- ► Automatic loading stretcher
- ► Folding stretcher
- Oxygen cylinder with valve
- ► Medical regulator with flow meter and humidifier
- Oxvgen mask
- Oxygen outlet with piping and tubing
- ► First AID box
- ► Portable suction unit
- Stethoscope
  - Sphygmomanometer
  - ► Syringes 10ml, 5ml, 3ml
  - Neck collar
- Roof mounted IV hook