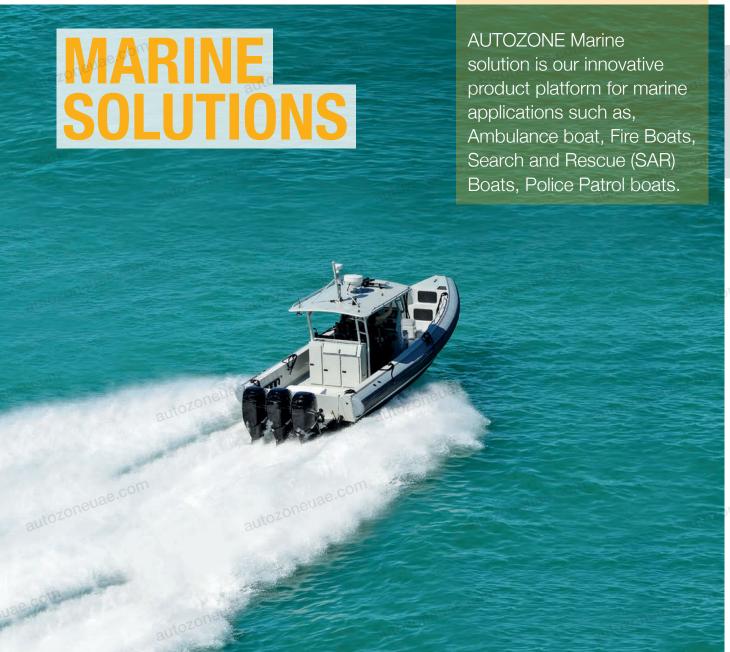

autoZ

neuze.com

Our rescue missions are not limited to land scapebut also we are specialize in marine sector with our specially designed and engineered products. Our experienced marine technicians involving each and minute things that can bring more betterness in rescue and emergency applications. We are following all international marine safety and regulations to make sure our products are keeping the lives safer and comfort.

Our Boats are Built with highest quality standards and are combination of strength, stability, speed and comfort. Even its for Ambulance, marine rescue team, naval patrol units, fire units we make sure complete technical perfection with safety.

#### Search and Rescue (SAR) Boat

Our Rescue boats are constructed for its applications in Offshore, Vessels on troubles, Accident sites with a flexibility in sizes and equipment on board

autozone