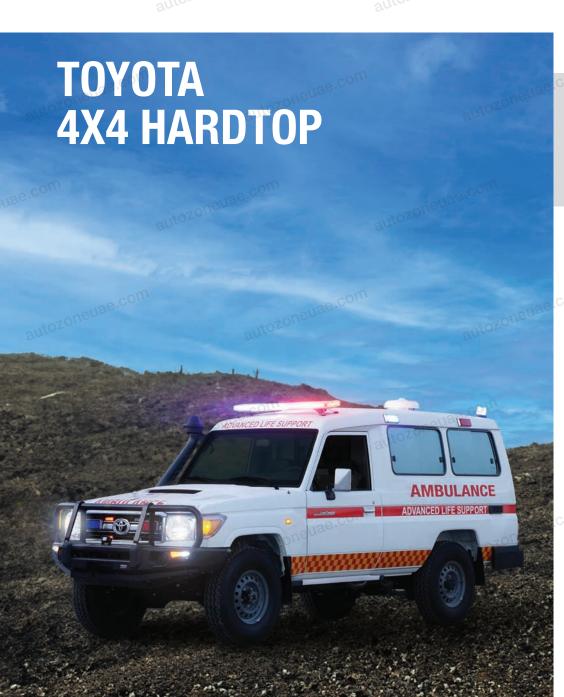

# **Hardtop Raised Roof**

With upgraded metallic or fiberglass roof and internal roll over protection autozoneuae.

utozoneuae autozoneua autozoneua

TOYOTA LC79
4X4 BOX
AMBULANCE
Our innovative team find this solution for those looking for Box type ambulances with economic platform