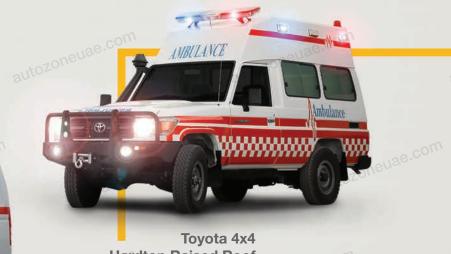

# **Hardtop Raised Roof**

With upgraded metallic or fiberglass roof and internal roll over protection autozoneuae.

utozoneuae autozoneua autozoneua

TOYOTA LC79
4X4 BOX
AMBULANCE
Our innovative team find this solution for those looking for Box type ambulances with economic platform

neuae.com

utozoneuze.com

This is a ambulance which lies in between Type A and Type C with unique properties. LC79 pickup gives a spacious box and off-road option along with our heavy duty constructed Aluminum box body. Loading height of the stretchers well maintained with our specially designed pull out platforms. Aerodynamic body design gives fast drive in the roads, our upgraded suspension system gives comfort in the rural and rough terrains with enough ground space. These units have enough space inside to cover all ICU equipped medical accessories, paramedic seat, secondary stretcher in case of emergency. Oil & gas construction sector, mining sector and off-road terrain sector always prefer this ambulances due to its high strength and durability construction of boxes. Intercom units gives easy communication between driver and patient compartment. Our units are properly weight distributed and fitted with all emergency & warning lights for traffic management.