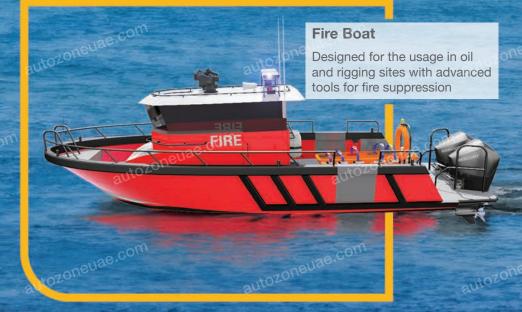

scue and emergency applications. We are following all international marine safety and regulations to make sure our products are keeping the lives safer and comfort.

Our Boats are Built with highest quality standards and are combination of strength, stability, speed and comfort. Even its for Ambulance, marine rescue team, naval patrol units, fire units we make sure complete technical perfection with safety.

#### Search and Rescue (SAR) Boat

Our Rescue boats are constructed for its applications in Offshore, Vessels on troubles, Accident sites with a flexibility in sizes and equipment on board



autozone



#### **Ambulance Boat**

Sea mermaid Ambulance boats are equipped with emergency medical devices on board with Fiberglass boats and engines as a first responder for water accidents





# AMBULANCE EQUIPMENT AND PARTS

AUTOZONE commits to deliver the best equipment for our ambulances even after we deliver to the customer. We have a wide range of ambulance equipment and accessories to choose from.





Lozoneuae.com

tozoneuae.



STAIR CHAIR

ROZONEUAE.COM

Balance

autozoneué













autozoneuae































# SPECIAL ZONEUZE.COM VEHICLES

Vehicles customized for special applications and organization like airport command units, mining units, military and police vehicles, oil and gas field vehicles and more...





AUTOZONE have vehicle customization solutions that can meet many special applications such as mining, police force, mobile workshop, wrecker units, prisoner vehicle, kitchen units, K9 dog vehicles, funeral vehicles and many more.

We ar