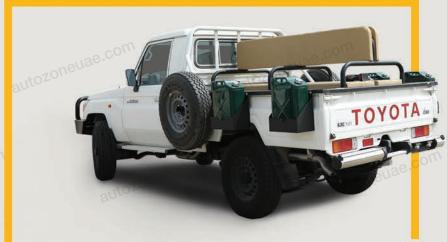

# **Hardtop Raised Roof**

With upgraded metallic or fiberglass roof and internal roll over protection autozoneuae.

utozoneuae autozoneua autozoneua

TOYOTA LC79
4X4 BOX
AMBULANCE
Our innovative team find this solution for those looking for Box type ambulances with economic platform

neuae.com

utozoneuze.com

This is a ambulance which lies in between Type A and Type C with unique properties. LC79 pickup gives a spacious box and off-road option along with our heavy duty constructed Aluminum box body. Loading height of the stretchers well maintained with our specially designed pull out platforms. Aerodynamic body design gives fast drive in the roads, our upgraded suspension system gives comfort in the rural and rough terrains with enough ground space. These units have enough space inside to cover all ICU equipped medical accessories, paramedic seat, secondary stretcher in case of emergency. Oil & gas construction sector, mining sector and off-road terrain sector always prefer this ambulances due to its high strength and durability construction of boxes. Intercom units gives easy communication between driver and patient compartment. Our units are properly weight distributed and fitted with all emergency & warning lights for traffic management.