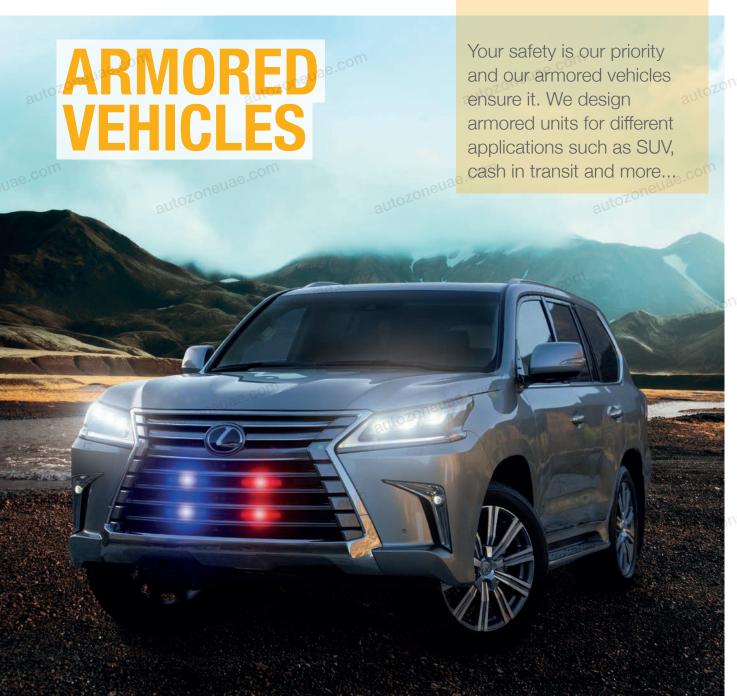

Being on the road can be quite risky if you are a well-known personality. In the recent years, attacks targeting cars are on the rise as you are the most vulnerable when you are in them.

That is where AUTOZONE's armoring rises up to skew the stats. Our highly skilled team armors any vehicle of your choice by hand to ensure the best level of protection. Our bullet-proof vehicles are built to take on some serious ballistic power. Our state of the art facility and specially trained staff ensures the highest quality of your desired product. For us, your safety is paramount and we make no compromises on that.

We are one of the leading vehicle armoring companies in UAE. Apart from police and military vehicles, other peacekeeping forces, embassies, border patrols, celebrities, banks (cash in transit and precious cargo transportation), security companies and NGOs have received vehicles from us and are among our esteemed customers.

Our vehicles are armored by bolstering the panels with steel plates, a combination of ballistic sheets. The floor and roof are lined with bulletproof fabric, which will absorb the impact of the gunfire, keeping the passengers safe inside. The bumper up-front is strengthened to power through obstacles on the road. A sandwich of polycarbonate and leaded glass replaces the glasses.