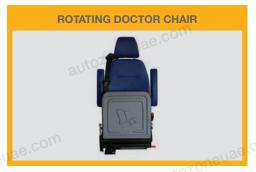

  Sharp state of the sta
- ► Sharp container

Options available for advanced equipment up on customer choice

- PVC/fiberglass medical cabinet for equipment and medicines
- Air conditioning unit for patient's cabinet
- ▶ Bulk head with sliding glass window
- ► Attendant seat tip-up bench with under seat storage area
- ► Flooring with marine plywood and vinyl coating
- ► Power inverter
- ► Electric panel board with fuses
- ► Electrical outlets -12V DC/220V AC
- ► LED patient cabinet lights
- Flood light at rear of ambulance
- LED multi flashing roof light bar with siren and speaker & Rear beacon lights
- Front bumper lights red/blue
- ► Roof type ventilation fan
- ► Frosted side glass & Fire extinguisher
- ► Emergency window hammer
- Livery, designing of ambulance body
- autozoneuae.com ► All kind of warning stickers inside ambulance
- ► Rotating doctor chair
- Stretcher platform

  Sharp state of the sta
- ► Sharp container

Options available for advanced equipment up on customer choice

autozoneuae.com

autozoneuae

- PVC/fiberglass medical cabinet for equipment and medicines
- ► Air conditioning unit for patient's cabinet
- ▶ Bulk head with sliding glass window
- ► Attendant seat tip-up bench with under seat storage area
- ► Flooring with marine plywood and vinyl coating
- ► Fiberglass canopy
- Power inverter
- ► Electric panel board with fuses
- ► Electrical outlets -12V DC/220V AC
- LED patient cabinet lights
- Flood light at rear of ambulance
- LED multi flashing roof light bar with siren and speaker & Rear beacon lights
- ► Front bumper lights red/blue
- ► Roof type ventilation fan
- ► Frosted side glass & Fire extinguisher
- Emergency window hammer
- Livery, designing of ambulance body
- ► All kind of warning stickers inside ambulance
- ► Rotating doctor chair & Stretcher platform

  Sharp state of the sta
- Sharp container

Options available for advanced equipment up on customer choice

autozoneuae

- PVC/fiberglass medical cabinet for equipment and medicines
- Air conditioning unit for patient's cabinet
- ▶ Bulk head with sliding glass window
- ► Attendant seat tip-up bench with under seat storage area
- ► Flooring with marine plywood and vinyl coating
- ► Power inverter
- ► Electric panel board with fuses
- ► Electrical outlets -12V DC/220V AC
- LED patient cabinet lights
- Flood light at rear of ambulance
- LED multi flashing roof light bar with siren and speaker & Rear beacon lights
- ► Front bumper lights red/blue
- ► Roof type ventilation fan
- ► Frosted side glass & Fire extinguisher
- Emergency window hammer
- Livery, designing of ambulance body
- autozoneuae.com ► All kind of warning stickers inside ambulance
- Rotating doctor chair
- Stretcher platform

  Sharp =
- ► Sharp container

Options available for advanced equipment up on customer choice

- Aluminum box body construction
- Aluminum medical cabinet for equipment and medicines
- Air conditioning unit for patient's cabinet
- ▶ Bulk head with sliding glass window
- Attendant seat tip-up bench with under seat storage area
- Flooring with marine plywood and vinyl
- ► Power inverter & Fire extinguisher
- ► Electric panel board with fuses
- ► Electrical outlets -12V DC /220V AC
- LED patient cabinet lights
- Flood light at rear of ambulance
- LED multi flashing roof light bar with siren and speaker
- Rear beacon lights
- ► Front bumper lights red/blue
- ► Frosted side glass
- Emergency window hammer
- Livery, designing of ambulance body
- ► All kind of warning stickers inside ambulance
- Rotating doctor chair & Stretcher platform