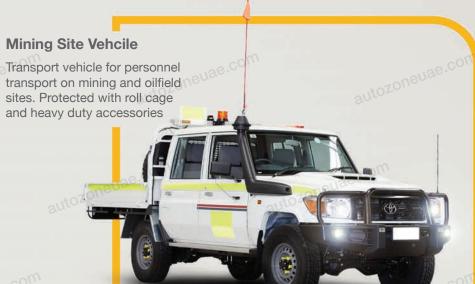

# SPECIAL ZONEUZE.COM VEHICLES

Vehicles customized for special applications and organization like airport command units, mining units, military and police vehicles, oil and gas field vehicles and more...

AUTOZONE have vehicle customization solutions that can meet many special applications such as mining, police force, mobile workshop, wrecker units, prisoner vehicle, kitchen units, K9 dog vehicles, funeral vehicles and many more.

We are designing special vehicle just to execute customer demands that they need to make their purpose easy and cost effective. Our engineers are keep on working on the different field of applications and improve our units by equipping most advanced devices on board. We are supporting many oil field companies across world, mining sector in Africa is strengthened with our special vehicles with roll over protection, VHF satellite radio, mining lights and accessories.