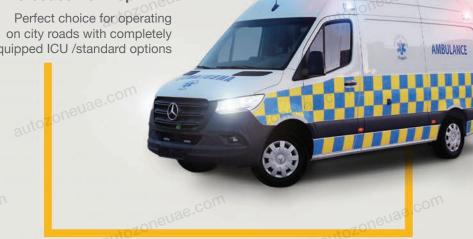

**Mercedes Benz Sprinter** 

Perfect choice for operating on city roads with completely equipped ICU /standard options

Designed for the rapid response during accident and emergency for faster paramedic response