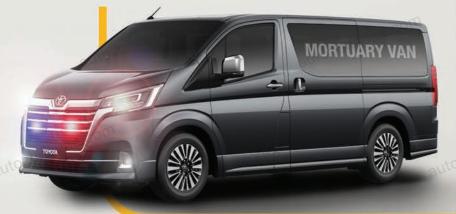

#### **Mortuary Van**

Specially designed for Funeral and dead body transport usage

auto

- PVC/fiberglass medical cabinet for equipment and medicines
- Air conditioning unit for patient's cabinet
- ▶ Bulk head with sliding glass window
- ► Attendant seat tip-up bench with under seat storage area
- ► Flooring with marine plywood and vinyl coating
- ► Power inverter
- ► Electric panel board with fuses
- ► Electrical outlets -12V DC/220V AC
- ► LED patient cabinet lights
- Flood light at rear of ambulance
- LED multi flashing roof light bar with siren and speaker
- ► Rear beacon lights
- ► Front bumper lights red/blue
- ► Roof type ventilation fan
- ► Frosted side glass
- Emergency window hammer
- ► Fire extinguisher
- Livery, designing of ambulance body
- autozoneuae.com ► All kind of warning stickers inside ambulance