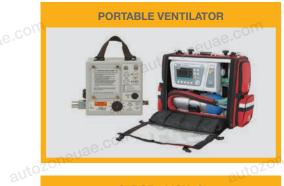

#### **MEDICAL EQUIPMENT**

- ► Automatic loading stretcher
- ► Folding stretcher
- Oxygen cylinder with valve
- ► Medical regulator with flow meter and humidifier
- Oxvgen mask
- Oxygen outlet with piping and tubing
- ► First AID box
- ► Portable suction unit
- Stethoscope
  - Sphygmomanometer
  - ► Syringes 10ml, 5ml, 3ml
  - Neck collar
- Roof mounted IV hook

  Sharp state of the sta
- ► Sharp container

Options available for advanced equipment up on customer choice

- PVC/fiberglass medical cabinet for equipment and medicines
- Air conditioning unit for patient's cabinet
- ▶ Bulk head with sliding glass window
- ► Attendant seat tip-up bench with under seat storage area
- ► Flooring with marine plywood and vinyl coating
- ► Power inverter
- ► Electric panel board with fuses
- ► Electrical outlets -12V DC/220V AC
- ► LED patient cabinet lights
- Flood light at rear of ambulance
- LED multi flashing roof light bar with siren and speaker & Rear beacon lights
- Front bumper lights red/blue
- ► Roof type ventilation fan
- ► Frosted side glass & Fire extinguisher
- ► Emergency window hammer
- Livery, designing of ambulance body
- autozoneuae.com ► All kind of warning stickers inside ambulance
- ► Rotating doctor chair
- Stretcher platform