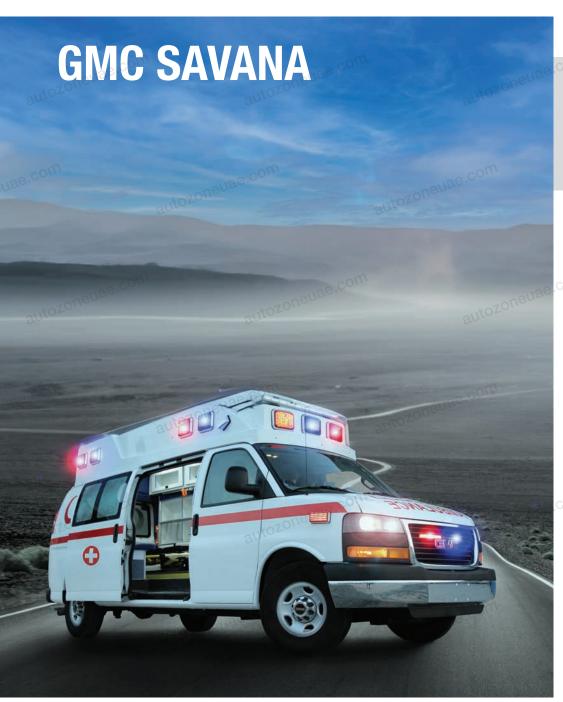

lights
- Front bumper lights red/blue
- ► Roof type ventilation fan
- ► Frosted side glass & Fire extinguisher
- ► Emergency window hammer
- Livery, designing of ambulance body
- autozoneuae.com ► All kind of warning stickers inside ambulance
- ► Rotating doctor chair
- Stretcher platform

#### **MEDICAL EQUIPMENT**

- ► Automatic loading stretcher
- ► Folding stretcher
- Oxygen cylinder with valve
- ► Medical regulator with flow meter and humidifier
- Oxvgen mask
- Oxygen outlet with piping and tubing
- ► First AID box
- ► Portable suction unit
- Stethoscope
  - ► Sphygmomanometer
  - ► Syringes 10ml, 5ml, 3ml
  - Neck collar
- Roof mounted IV hook

  Sharp state of the sta
- ► Sharp container

Options available for advanced equipment up on customer choice

autozoneuae.com

autozoneuae



- PVC/fiberglass medical cabinet for equipment and medicines
- ► Air conditioning unit for patient's cabinet
- ▶ Bulk head with sliding glass window
- ► Attendant seat tip-up bench with under seat storage area
- ► Flooring with marine plywood and vinyl coating
- ► Fiberglass canopy
- Power inverter
- ► Electric panel board with fuses
- ► Electrical outlets -12V DC/220V AC
- LED patient cabinet lights
- Flood light at rear of ambulance
- LED multi flashing roof light bar with siren and speaker & Rear beacon lights
- ► Front bumper lights red/blue
- ► Roof type ventilation fan
- ► Frosted side glass & Fire extinguisher
- Emergency window hammer
- Livery, designing of ambulance body
- ► All kind of warning stickers inside ambulance
- ► Rotating doctor chair & Stretcher platform

#### **MEDI