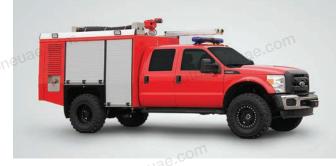

# SPECIAL ZONEUZE.COM VEHICLES

Vehicles customized for special applications and organization like airport command units, mining units, military and police vehicles, oil and gas field vehicles and more...

AUTOZONE have vehicle customization solutions that can meet many special applications such as mining, police force, mobile workshop, wrecker units, prisoner vehicle, kitchen units, K9 dog vehicles, funeral vehicles and many more.

We are designing special vehicle just to execute customer demands that they need to make their purpose easy and cost effective. Our engineers are keep on working on the different field of applications and improve our units by equipping most advanced devices on board. We are supporting many oil field companies across world, mining sector in Africa is strengthened with our special vehicles with roll over protection, VHF satellite radio, mining lights and accessories.