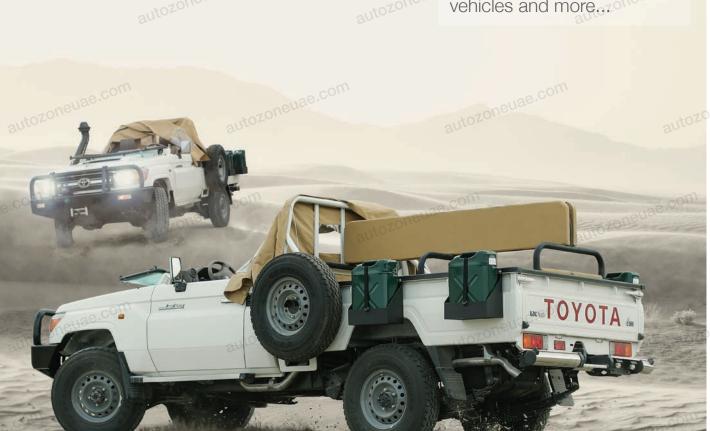

# **Hardtop Raised Roof**

With upgraded metallic or fiberglass roof and internal roll over protection autozoneuae.

utozoneuae autozoneua autozoneua

TOYOTA LC79
4X4 BOX
AMBULANCE
Our innovative team find this solution for those looking for Box type ambulances with economic platform

neuae.com

utozoneuze.com

This is a ambulance which lies in between Type A and Type C with unique properties. LC79 pickup gives a spacious box and off-road option along with our heavy duty constructed Aluminum box body. Loading height of the stretchers well maintained with our specially designed pull out platforms. Aerodynamic body design gives fast drive in the roads, our upgraded suspension system gives comfort in the rural and rough terrains with enough ground space. These units have enough space inside to cover all ICU equipped medical accessories, paramedic seat, secondary stretcher in case of emergency. Oil & gas construction sector, mining sector and off-road terrain sector always prefer this ambulances due to its high strength and durability construction of boxes. Intercom units gives easy communication between driver and patient compartment. Our units are properly weight distributed and fitted with all emergency & warning lights for traffic management.