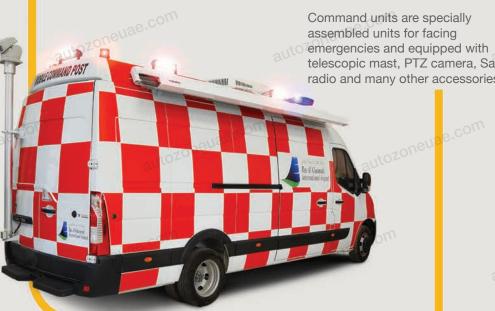

Many airports are having our post command units that can be a command unit where the emergency situations happening in airport operations.

We follow international modification standards to deliver the best to you. AUTOZONE have a special vehicle conversion and customization division that will support all above special needs. We are one of the leading special vehicle converters in Dubai and GCC.

# Pet Grooming Vehicle

Designed for the grooming of pets in residential areas and cities, equipped with necessary tools

Command units are specially assembled units for facing emergencies and equipped with telescopic mast, PTZ camera, Satellite radio and many other accessories