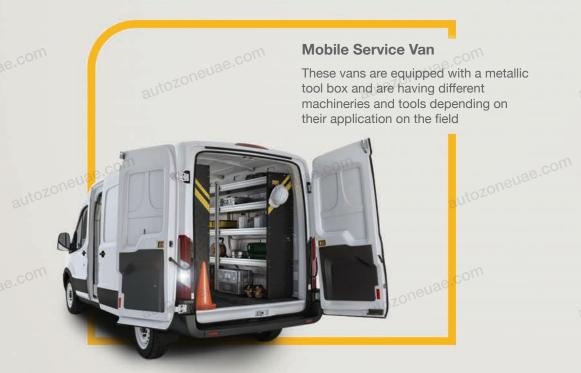

#### 4x4 Mobile Workshop

These trucks are equipped with a metallic tool box and are having different machineries and tools depending on their application on the field