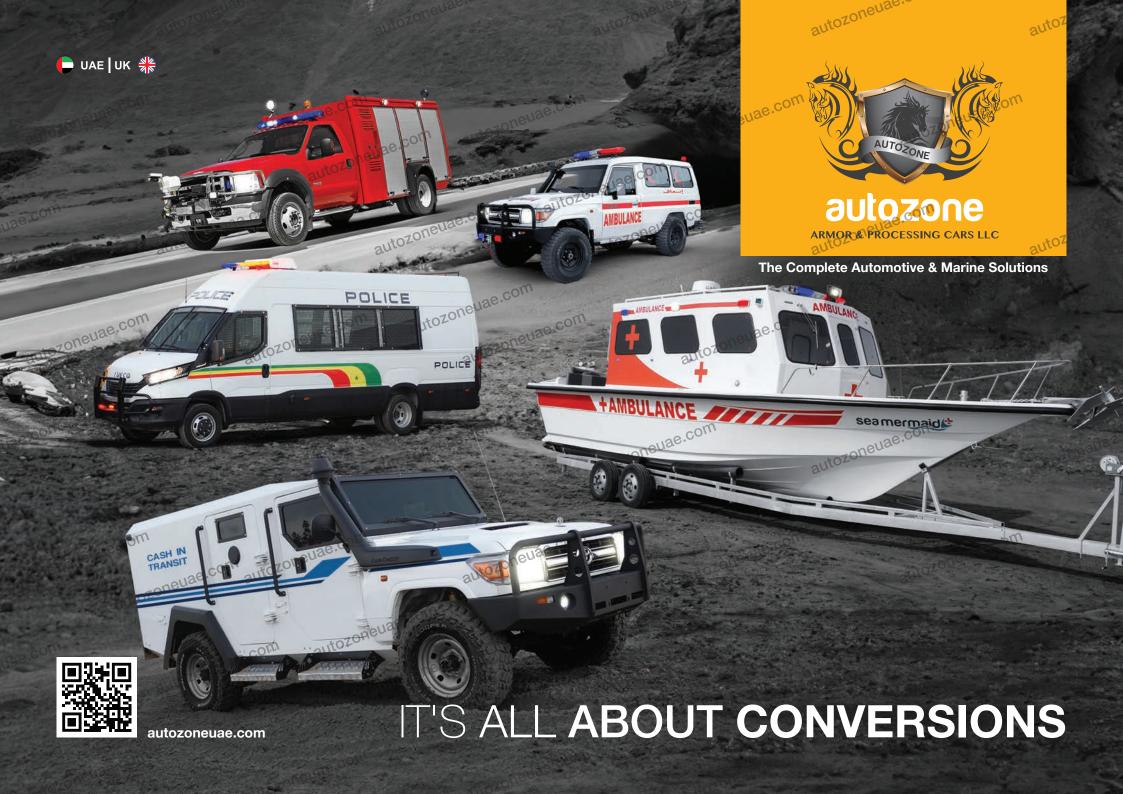

## **ABOUT US**

AUTOZONE Armor & Processing Cars LLC offers all engineering, designing, conversion and customization services for your wheels under one large roof that accommodates Vehicle Armoring, Ambulance Conversion, Special Vehicle Conversions like Mining Vehicles, Police Vehicles, Fire and Rescue Vehicle, Mobile Workshop, Mobile Healthcare units, Complete Marine solutions and a lot more.

### **OUR SERVICES**

- Ambulance & Mobile Clinic Conversion
- ► Armored Vehicle Manufacturing
- ► Humanitarian Mission Vehicle Conversion
- Mining Vehicle Conversion
  - ▶ Military & Police Vehicle Modifications
  - Hunter & Adventure Vehicle Modifications
  - ► Special Purpose Customized Vehicles
  - Brand New Cars
- Ambulance Boats
  - ► Search and Rescue (SAR) Boats
  - ▶ Police Patrol Boats
  - Fire Boats
  - Armored Vehicle Parts
  - ▶ 4×4 Equipment
- ► Ambulance Equipment Ambulance Equipment