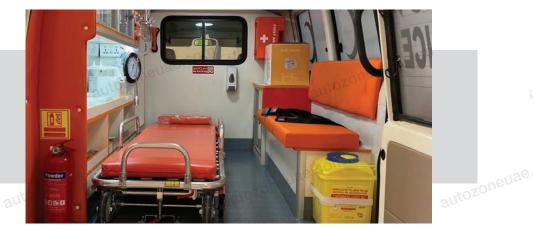

#### **MEDICAL EQUIPMENT**

- ► Automatic loading stretcher
- ► Folding stretcher
- Oxygen cylinder with valve
- ► Medical regulator with flow meter and humidifier
- Oxvgen mask
- Oxygen outlet with piping and tubing
- ► First AID box
- ► Portable suction unit
- Stethoscope
  - Sphygmomanometer
  - ► Syringes 10ml, 5ml, 3ml
  - Neck collar
- Roof mounted IV hook

  Sharp state of the sta
- ► Sharp container

Options available for advanced equipment up on customer choice

- PVC/fiberglass medical cabinet for equipment and medicines
- Air conditioning unit for patient's cabinet
- ▶ Bulk head with sliding glass window
- ► Attendant seat tip-up bench with under seat storage area
- ► Flooring with marine plywood and vinyl coating
- ► Power inverter
- ► Electric panel board with fuses
- ► Electrical outlets -12V DC/220V AC
- ► LED patient cabinet lights
- Flood light at rear of ambulance
- LED multi flashing roof light bar with siren and speaker & Rear beacon lights
- Front bumper lights red/blue
- ► Roof type ventilation fan
- ► Frosted side glass & Fire extinguisher
- ► Emergency window hammer
- Livery, designing of ambulance body
- autozoneuae.com ► All kind of warning stickers inside ambulance
- ► Rotating doctor chair
- Stretcher platform