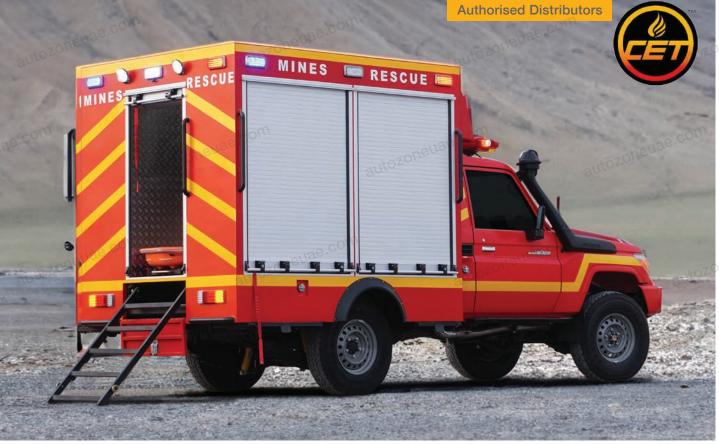

# SPECIAL ZONEUZE.COM VEHICLES

Vehicles customized for special applications and organization like airport command units, mining units, military and police vehicles, oil and gas field vehicles and more...

AUTOZONE have vehicle customization solutions that can meet many special applications such as mining, police force, mobile workshop, wrecker units, prisoner vehicle, kitchen units, K9 dog vehicles, funeral vehicles and many more.

We are designing special vehicle just to execute customer demands that they need to make their purpose easy and cost effective. Our engineers are keep on working on the different field of applications and improve our units by equipping most advanced devices on board. We are supporting many oil field companies across world, mining sector in Africa is strengthened with our special vehicles with roll over protection, VHF satellite radio, mining lights and accessories.