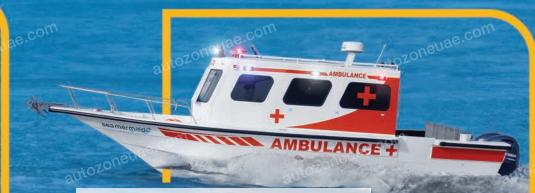

#### **Ambulance Boat**

Sea mermaid Ambulance boats are equipped with emergency medical devices on board with Fiberglass boats and engines as a first responder for water accidents