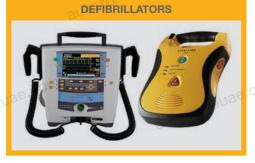

#### **MEDICAL EQUIPMENT**

- ► Automatic loading stretcher
- ► Folding stretcher
- Oxygen cylinder with valve
- ► Medical regulator with flow meter and humidifier
- Oxvgen mask
- Oxygen outlet with piping and tubing
- ► First AID box
- ► Portable suction unit
- Stethoscope
  - Sphygmomanometer
  - ► Syringes 10ml, 5ml, 3ml
  - Neck collar
- Roof mounted IV hook