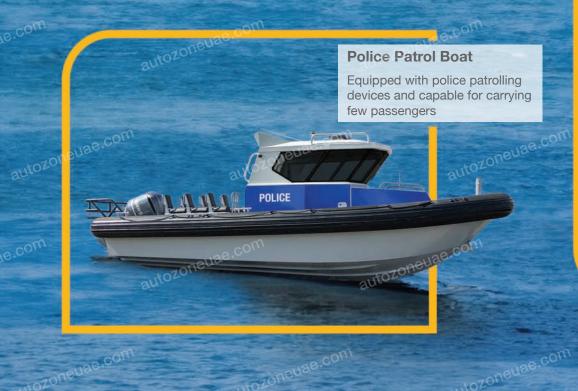

rescue and emergency applications. We are following all international marine safety and regulations to make sure our products are keeping the lives safer and comfort.

Our Boats are Built with highest quality standards and are combination of strength, stability, speed and comfort. Even its for Ambulance, marine rescue team, naval patrol units, fire units we make sure complete technical perfection with safety.

#### Search and Rescue (SAR) Boat

Our Rescue boats are constructed for its applications in Offshore, Vessels on troubles, Accident sites with a flexibility in sizes and equipment on board



autozone



#### **Ambulance Boat**

Sea mermaid Ambulance boats are equipped with emergency medical devices on board with Fiberglass boats and engines as a first responder for water accidents





# AMBULANCE EQUIPMENT AND PARTS

AUTOZONE commits to deliver the best equipment for our ambulances even after we deliver to the customer. We have a wide range of ambulance equipment and accessories to choose from.





Lozoneuae.com

tozoneuae.



STAIR CHAIR

ROZONEUAE.COM

Balance

autozoneué













autozoneuae































# SPECIAL ZONEUZE.COM VEHICLES

Vehicles customized for special applications and organization like airport command units, mining units, military and police vehicles, oil and gas field vehicles and more...





AUTOZONE have vehicle customization solutions that can meet many special applications such as mining, police force, mobile workshop, wrecker units, prisoner vehicle, kitchen units, K9 dog vehicles, funeral vehicles and many more.

We