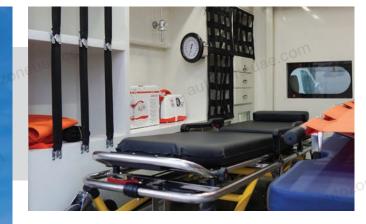

#### **MEDICAL EQUIPMENT**

- ► Automatic loading stretcher
- ► Folding stretcher
- Oxygen cylinder with valve
- ► Medical regulator with flow meter and humidifier
- Oxvgen mask
- Oxygen outlet with piping and tubing
- ► First AID box
- ► Portable suction unit
- Stethoscope
  - Sphygmomanometer
  - ► Syringes 10ml, 5ml, 3ml
  - Neck collar
- Roof mounted IV hook

  Sharp state of the sta
- ► Sharp container

Options available for advanced equipment up on customer choice

- PVC/fiberglass medical cabinet for equipment and medicines
- Air conditioning unit for patient's cabinet
- ▶ Bulk head with sliding glass window
- ► Attendant seat tip-up bench with under seat storage area
- ► Flooring with marine plywood and vinyl coating
- ► Power inverter
- ► Electric panel board with fuses
- ► Electrical outlets -12V DC/220V AC
- ► LED patient cabinet lights
- Flood light at rear of ambulance
- LED multi flashing roof light bar with siren and speaker & Rear beacon lights
- Front bumper lights red/blue
- ► Roof type ventilation fan
- ► Frosted side glass & Fire extinguisher
- ► Emergency window hammer
- Livery, designing of ambulance body
- autozoneuae.com ► All kind of warning stickers inside ambulance
- ► Rotating doctor chair
- Stretcher platform